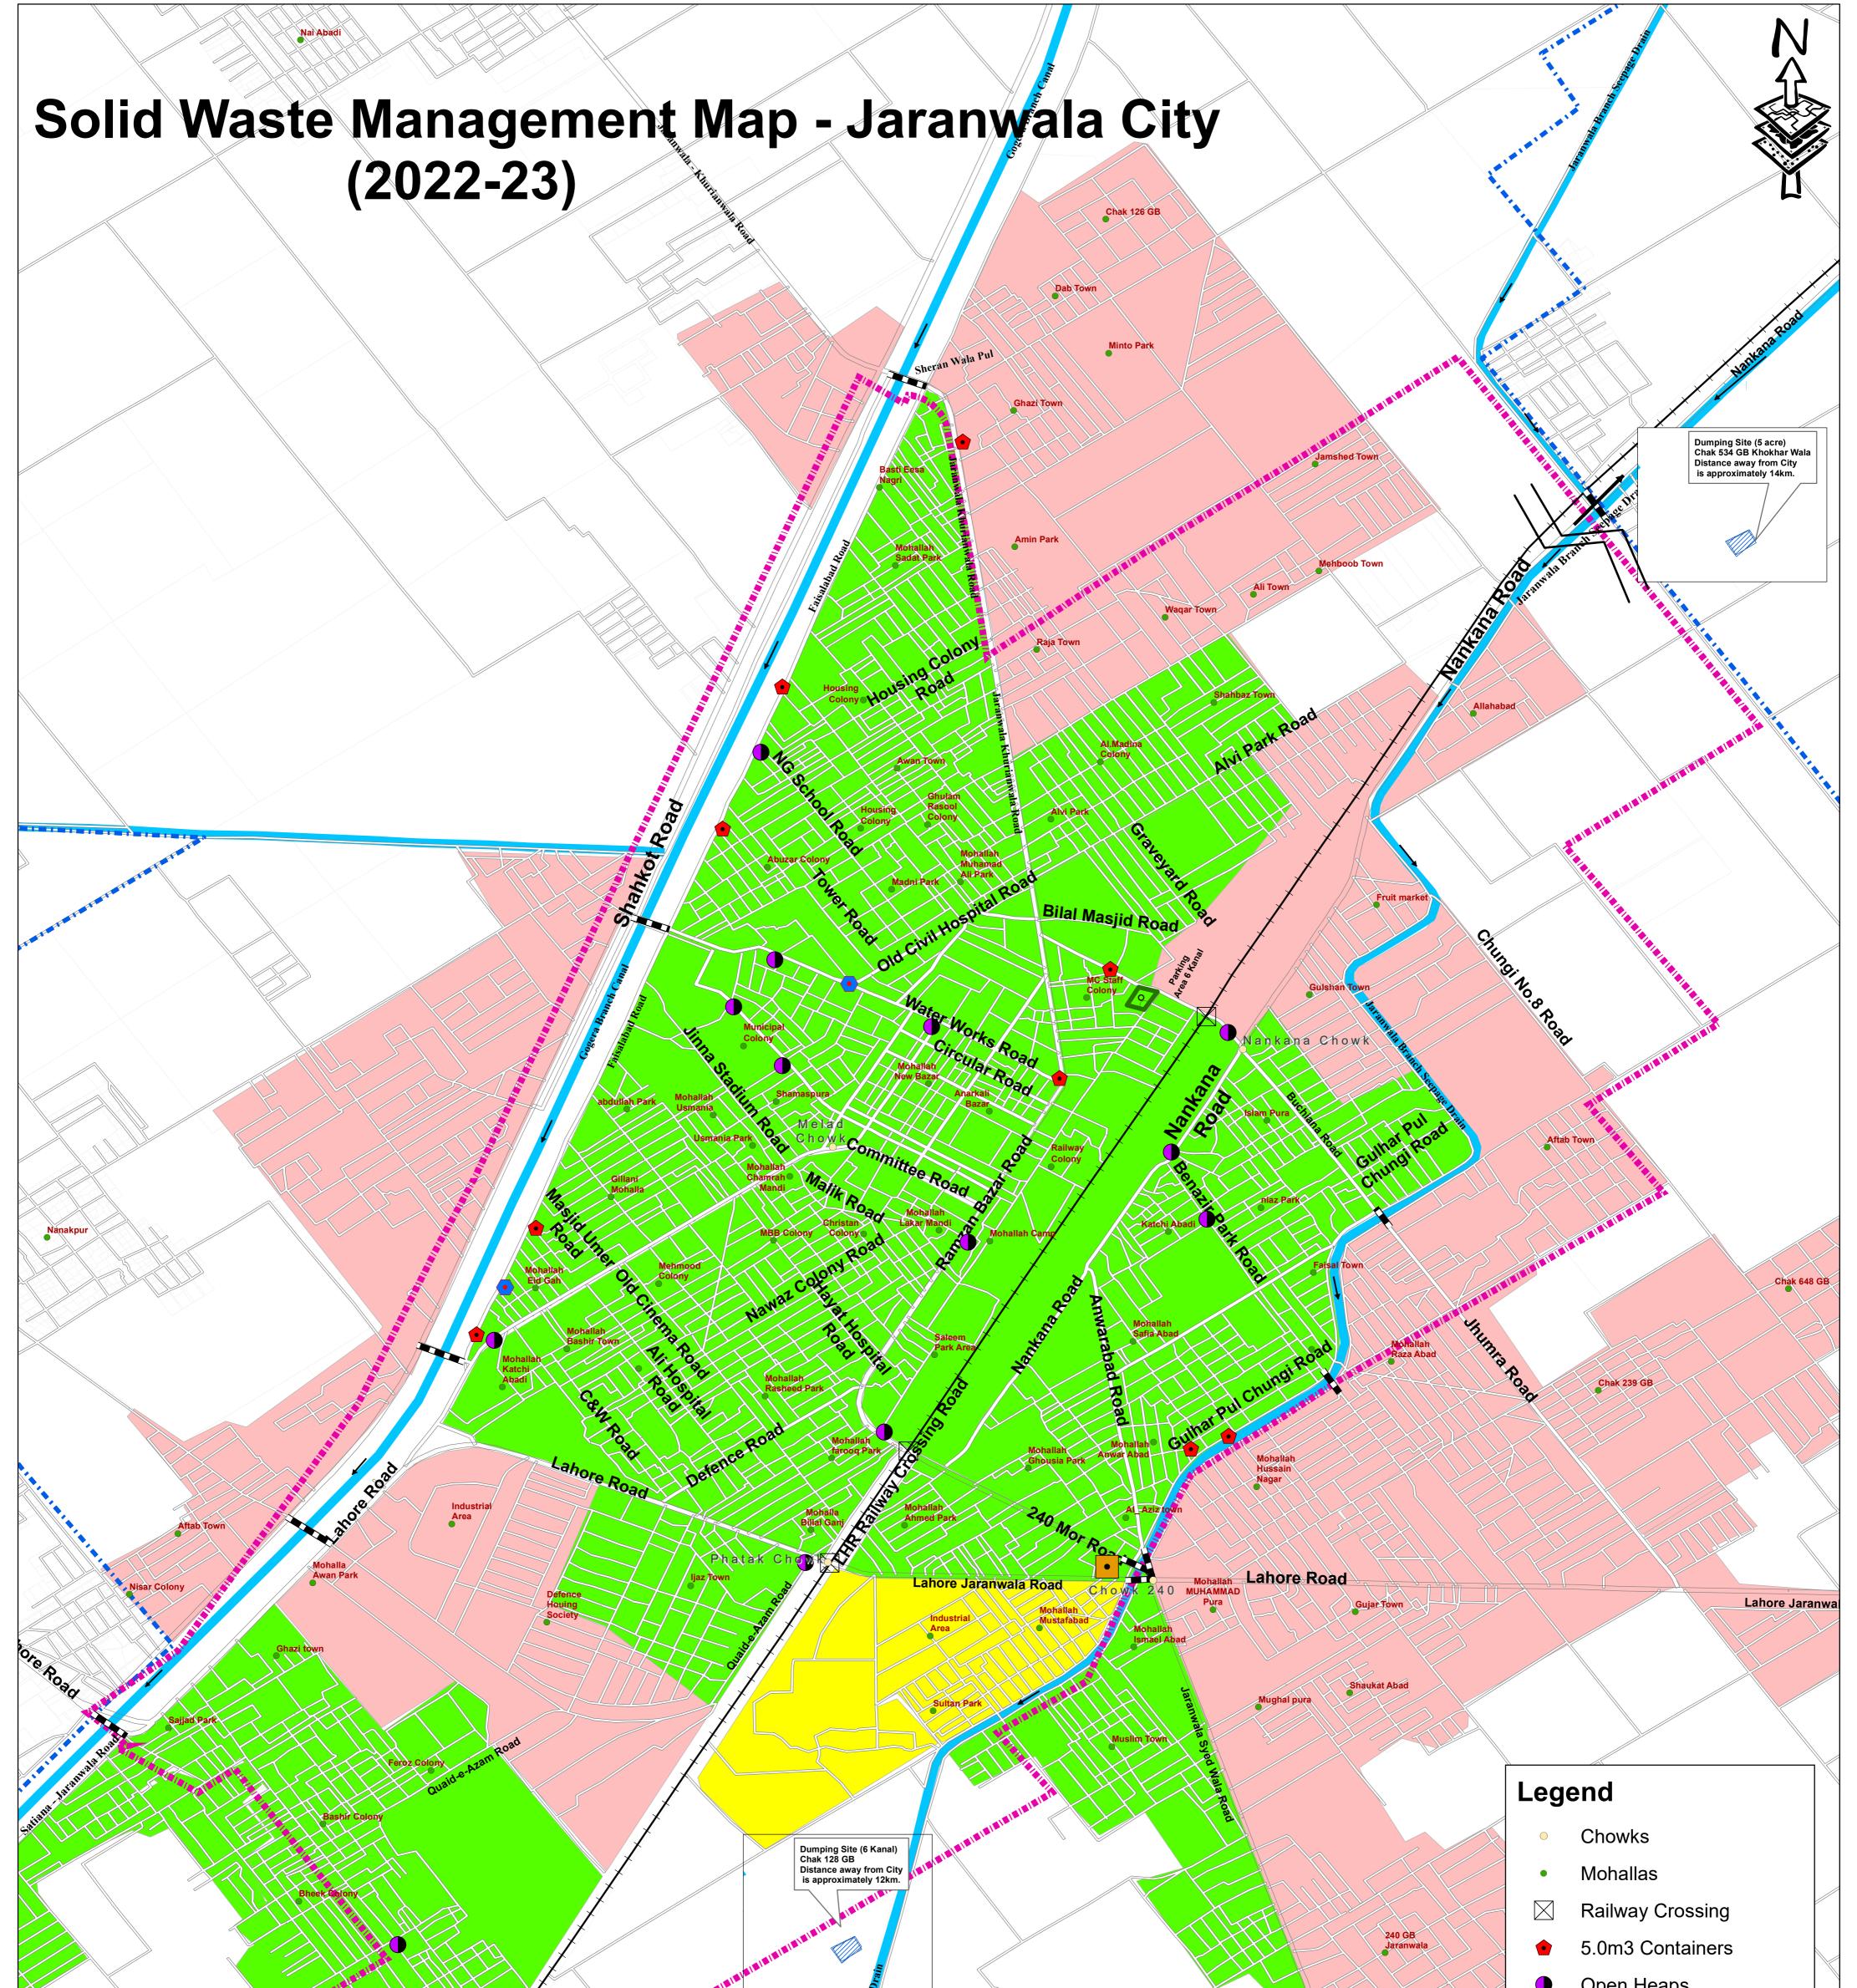

|                                                              |                     | Char 128 CB   |                    |       |  | //                                                              |                     |                     |                 |         | Open Heaps            |      |
|--------------------------------------------------------------|---------------------|---------------|--------------------|-------|--|-----------------------------------------------------------------|---------------------|---------------------|-----------------|---------|-----------------------|------|
|                                                              |                     | Behaff.colony |                    |       |  |                                                                 |                     |                     |                 | •       | Walled Dump           |      |
|                                                              |                     |               |                    | a Ban |  |                                                                 |                     |                     |                 | •       | Filth Depot           |      |
|                                                              |                     |               |                    |       |  |                                                                 |                     |                     |                 | <b></b> | Bridge                |      |
|                                                              |                     |               |                    |       |  |                                                                 |                     |                     |                 |         | Railway Line          |      |
|                                                              |                     | the lease     |                    |       |  |                                                                 |                     |                     |                 |         | Parking Area          |      |
|                                                              |                     |               |                    |       |  |                                                                 |                     |                     |                 |         | Active Dumping Site   |      |
|                                                              |                     |               |                    |       |  |                                                                 |                     |                     |                 |         | Totally Served Area   |      |
|                                                              |                     |               |                    |       |  |                                                                 |                     |                     |                 |         | Partially Served Area |      |
| Newly purchase SWM Maschinery Under PCP MC Jaranwala 2022-23 |                     |               |                    |       |  |                                                                 | Un Served Area      |                     |                 |         |                       |      |
| Sr                                                           | <b>,</b>            | Quantity      | Scope              |       |  |                                                                 |                     | //                  |                 |         | Parcel Boundary       |      |
| No                                                           | . Maschinery        |               |                    | -     |  | SI                                                              | VM Coverage A       | Area (Acres)        |                 |         | Road Boundray         |      |
| 1                                                            | HINO FG8JKLB        | 2             | Water Suprey Bozer |       |  | Coverage Type                                                   | Area(2021-22)       | Area(2022-23)       | Percentage<br>% |         | -                     |      |
| 2                                                            | HINO DUTRO<br>TRUCK | 6             | Garbage Compacter  |       |  | Totally Served Area<br>Partially Served Area<br>Un Covered Area | 1684<br>371<br>1415 | 1684<br>117<br>1669 | 49<br>11<br>41  |         | MC Boundary PLGA 2019 |      |
|                                                              |                     |               |                    |       |  |                                                                 | -                   |                     |                 | ц       |                       | - // |